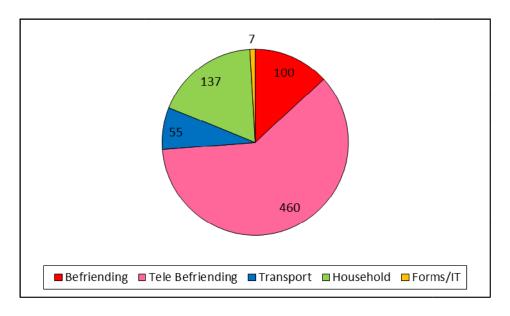

## The chart and table show tasks we have delivered in the first 12 months of opening

| Year/Month         | Home Visits | Telephone<br>Befriending | Transport | Household | Forms/IT | Sub Totals |
|--------------------|-------------|--------------------------|-----------|-----------|----------|------------|
| Dec                | 9           |                          | 1         | 3         |          | 13         |
| 2019 total         |             |                          |           |           |          |            |
| Jan                | 11          |                          | 11        | 1         | 2        | 25         |
| Feb                | 15          |                          | 16        | 9         | 1        | 41         |
| <b>Qrtly Total</b> | 35          |                          | 28        | 13        | 3        | 79         |
| Mar                | 12          | 31                       | 6         | 16        |          | 65         |
| Apr                | 9           | 51                       |           | 16        |          | 76         |
| May                | 5           | 50                       |           | 15        |          | 70         |
| <b>Qrtly Total</b> | 26          | 132                      | 6         | 47        | 0        | 211        |
| Jun                | 2           | 45                       |           | 14        |          | 61         |
| Jul                | 5           | 44                       |           | 10        |          | 59         |
| Aug                | 5           | 43                       |           | 14        |          | 62         |
| <b>Qrtly Total</b> | 12          | 132                      | 0         | 38        | 0        | 182        |
| Sept               | 3           | 44                       | 4         | 14        | 1        | 66         |
| Oct                | 8           | 73                       | 8         | 6         | 3        | 98         |
| Nov                | 16          | 79                       | 9         | 19        | 0        | 123        |
| <b>Qrtly Total</b> | 27          | 196                      | 21        | 39        | 4        | 287        |
| Running<br>Total   | 100         | 460                      | 55        | 137       | 7        | 759        |