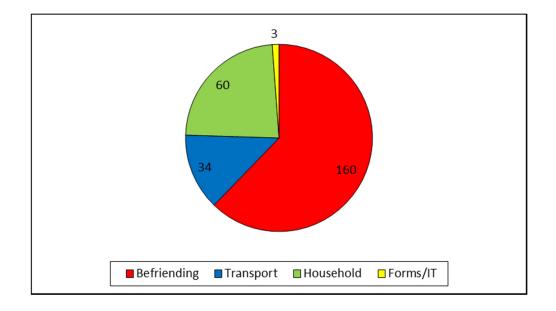

## Tasks completed 1<sup>st</sup> December 2019 – 31<sup>st</sup> May 2020

| Year/Month     | Befriending | Transport | Household | Forms/IT |
|----------------|-------------|-----------|-----------|----------|
| 2019           |             |           |           |          |
| Dec            | 9           | 1         | 3         |          |
| 2020           |             |           |           |          |
| Jan            | 11          | 11        | 1         | 2        |
| Feb            | 15          | 16        | 9*        | 1        |
| 1-3Mth Sub Tot | 35          | 28        | 13        | 3        |
| Mar            | 33          | 6         | 16        |          |
| Apr            | 49          |           | 16        |          |
| May            | 43          |           | 15        |          |
| 3-6Mth Sub Tot | 125         | 6         | 47        | 0        |
| Grand Total    | 160         | 34        | 60        | 3        |

- The above charts show how many tasks we have delivered in the first 6 months of opening.
- Covid-19 Restrictions were implemented in mid-March preventing face to face Befriending visits and Transport tasks to be undertaken after 13<sup>th</sup> March.
- A Telephone Befriending service was introduced to enable volunteers and members to keep in touch as lockdown guidelines were followed. Members were matched with volunteers that they already knew. On average each member has been contacted by two different volunteers weekly to check on their wellbeing and health.