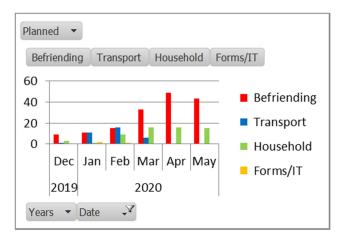

## Tasks completed 1<sup>st</sup> December 2019 – 31<sup>st</sup> May 2020

| Year/Month     | Befriending | Transport | Household | Forms/IT |
|----------------|-------------|-----------|-----------|----------|
| 2019           |             |           |           |          |
| Dec            | 9           | 1         | 3         |          |
| 2020           |             |           |           |          |
| Jan            | 11          | 11        | 1         | 2        |
| Feb            | 15          | 16        | 9*        | 1        |
| 1-3Mth Sub Tot | 35          | 28        | 13        | 3        |
| Mar            | 33          | 6         | 16        |          |
| Apr            | 49          |           | 16        |          |
| May            | 43          |           | 15        |          |
| 3-6Mth Sub Tot | 125         | 6         | 47        | 0        |
| Grand Total    | 160         | 34        | 60        | 3        |

- The above charts show how many tasks we have delivered in the first 6 months of opening.
- Covid-19 Restrictions were implemented in mid-March preventing face to face Befriending visits and Transport tasks to be undertaken after 13<sup>th</sup> March.
- A Telephone Befriending service was introduced to enable volunteers and members to keep in touch as lockdown guidelines were followed. Members were matched with volunteers that they already knew. On average each member has been contacted by two different volunteers weekly to check on their wellbeing and health.