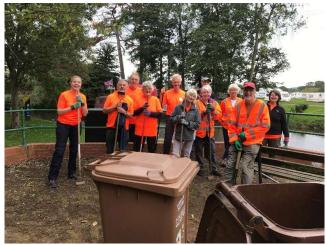

## Our fantastic volunteers:

Linda, Andy, Steve, Karen, Nick, Soo, Philip, Pat, Julie, Andy, Margaret, Annette and Sam (not in photo).

Once again, many thanks from me – we all worked so hard today – great effort!

Thanks also to **Charnwood Borough Council** and **Serco** for the bins – it really helps.

An amazing amount of work was completed in the 2 hours we were there today. The area is looking so much better. Still much more to do in future visits.