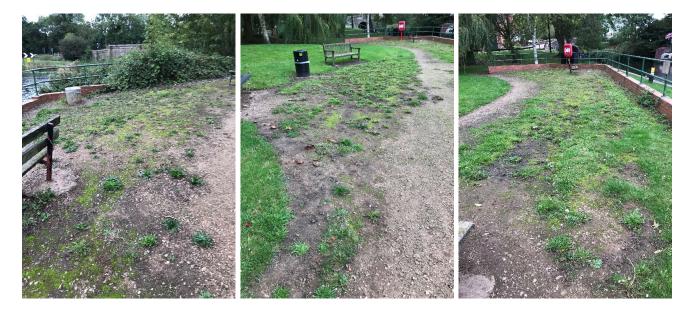

Before we began the area around the benches was covered in weeds with bramble overgrowing the railings and tree suckers sprouting up in various places.

It was not a very inviting place to sit down while enjoying a walk along the towpath.

Our volunteers slowly began the remarkable transformation. And it was back breaking to say the least!

The gravelled top layer has worn away over many years of use and the path way through the area is almost indistinguishable from the gravelled bench area alongside it. Leaf debris from the mature trees around the area as settled alongside the wall, creating a natural home to weeds. Bramble bushes have been left for years without any cutting back or reduction and are taking over in certain places.