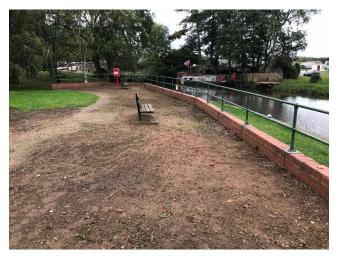

Thanks also to **Charnwood Borough Council** and **Serco** for the bins – it really helps.

An amazing amount of work was completed in the 2 hours we were there today. The area is looking so much better. Still much more to do in future visits.