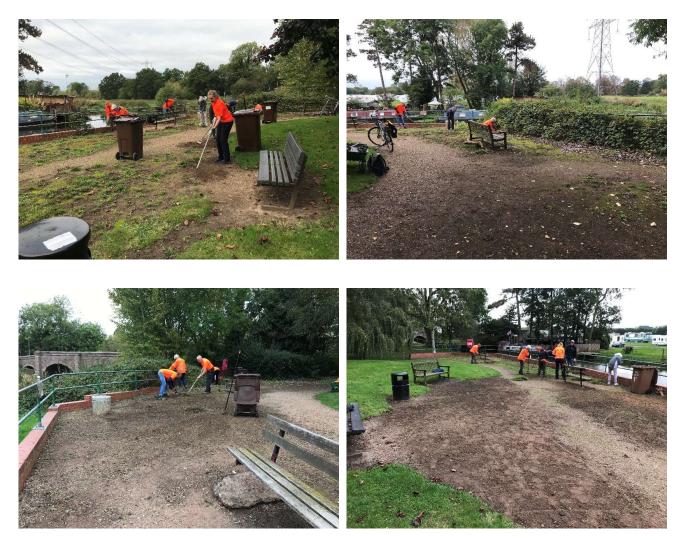

Our volunteers slowly began the remarkable transformation. And it was back breaking to say the least!

The gravelled top layer has worn away over many years of use and the path way through the area is almost indistinguishable from the gravelled bench area alongside it. Leaf debris from the mature trees around the area as settled alongside the wall, creating a natural home to weeds. Bramble bushes have been left for years without any cutting back or reduction and are taking over in certain places.

We were very kindly offered a refreshing break from the work by **Amie and the Soar Bridge** who provided much need **coffee/tea and biscuits** – needless to say they went down well with the team.

After this short break, they were back out again to try to finish off the task.

## Our fantastic volunteers:

Linda, Andy, Steve, Karen, Nick, Soo, Philip, Pat, Julie, Andy, Margaret, Annette and Sam (not in photo).

Once again, many thanks from me – we all worked so hard today – great effort!