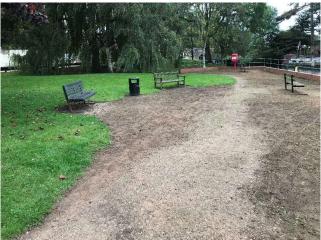

Thanks also to **Charnwood Borough Council** and **Serco** for the bins – it really helps.

An amazing amount of work was completed in the 2 hours we were there today. The area is looking so much better. Still much more to do in future visits.