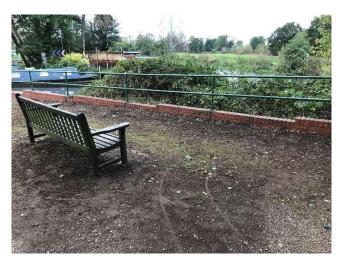

Before we began the area around the benches was covered in weeds with bramble overgrowing the railings and tree suckers sprouting up in various places.

It was not a very inviting place to sit down while enjoying a walk along the towpath.

Our volunteers slowly began the remarkable transformation. And it was back breaking to say the least!

The gravelled top layer has worn away over many years of use and the path way through the area is almost indistinguishable from the gravelled bench area alongside it. Leaf debris from the mature trees around the area as settled alongside the wall, creating a natural home to weeds. Bramble bushes have been left for years without any cutting back or reduction and are taking over in certain places.