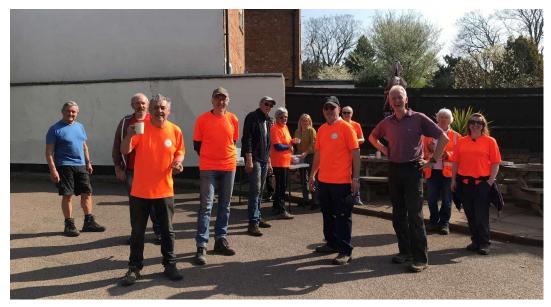

12 volunteers worked their socks off today installing 5 new planters in the Bridge Street amenity area, loading multiple bags of soil, heavy flagstones and 14 trays of annuals in the process. Holes were dug, gravel was sifted and the land levelled up again.

They were just what we needed to finish the work

The team today: (L-R)

Brian, Alistair, Andy, Steve, Philip, Karen, Alice, Bob, Honor, Nick, Julie and Sarah

One of the new large planters in place looking towards Deep Lock