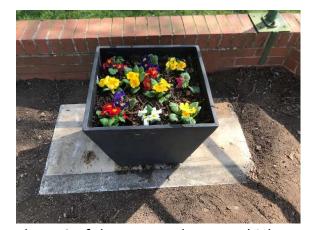

## What a result!

We have 2 of these planters which were donated by the Parish Council

We have 3 of these new planters which we purchased at Dobbies with their 'Helping Your Community Grow' funding

Half way through the morning the team were greeting by members of the Parish Council offering some much needed refreshments – a massive thanks you to Claire, Sandie, Helen and Alice for providing tea's coffee's and fabulous flapjacks.

One of the small planters in place looking towards 'The Slabs'

The planting up was done after our tea break and what a difference it has already made. In time the annuals will be replaced with longer lasting perennials when they become available to provide summer long colour.