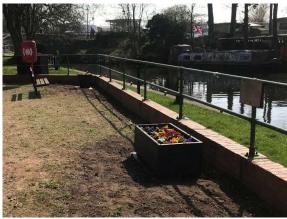

They were just what we needed to finish the work

The team today: (L-R)

Brian, Alistair, Andy, Steve, Philip, Karen, Alice, Bob, Honor, Nick, Julie and Sarah

One of the new large planters in place looking towards Deep Lock

One of the small planters in place looking towards 'The Slabs'

The planting up was done after our tea break and what a difference it has already made. In time the annuals will be replaced with longer lasting perennials when they become available to provide summer long colour.